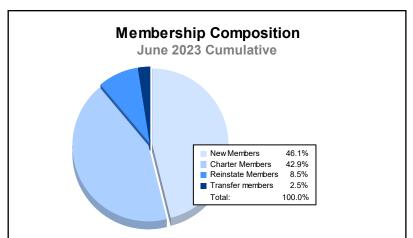

| Year      | New<br>Clubs | Dropped<br>Clubs | Gain/<br>Loss<br>Clubs | New<br>Members | Charter<br>Members | Reinstate<br>Members | Transfer<br>Members | Total<br>Member<br>Added | Total<br>Members<br>Dropped | Gain/<br>Loss<br>Members |
|-----------|--------------|------------------|------------------------|----------------|--------------------|----------------------|---------------------|--------------------------|-----------------------------|--------------------------|
| 2018-2019 | 39           | 26               | 13                     | 1,037          | 927                | 110                  | 20                  | 2,094                    | 1,455                       | 639                      |
| 2019-2020 | 30           | 8                | 22                     | 962            | 814                | 137                  | 16                  | 1,929                    | 1,561                       | 368                      |
| 2020-2021 | 63           | 20               | 43                     | 1,819          | 1,542              | 82                   | 47                  | 3,490                    | 2,043                       | 1,447                    |
| 2021-2022 | 44           | 12               | 32                     | 1,678          | 1,111              | 102                  | 28                  | 2,919                    | 2,244                       | 675                      |
| 2022-2023 | 42           | 32               | 10                     | 1,205          | 1,123              | 221                  | 66                  | 2,615                    | 2,630                       | -15                      |
| Average   | 44           | 20               | 24                     | 1,340          | 1,103              | 130                  | 35                  | 2,609                    | 1,987                       | 623                      |